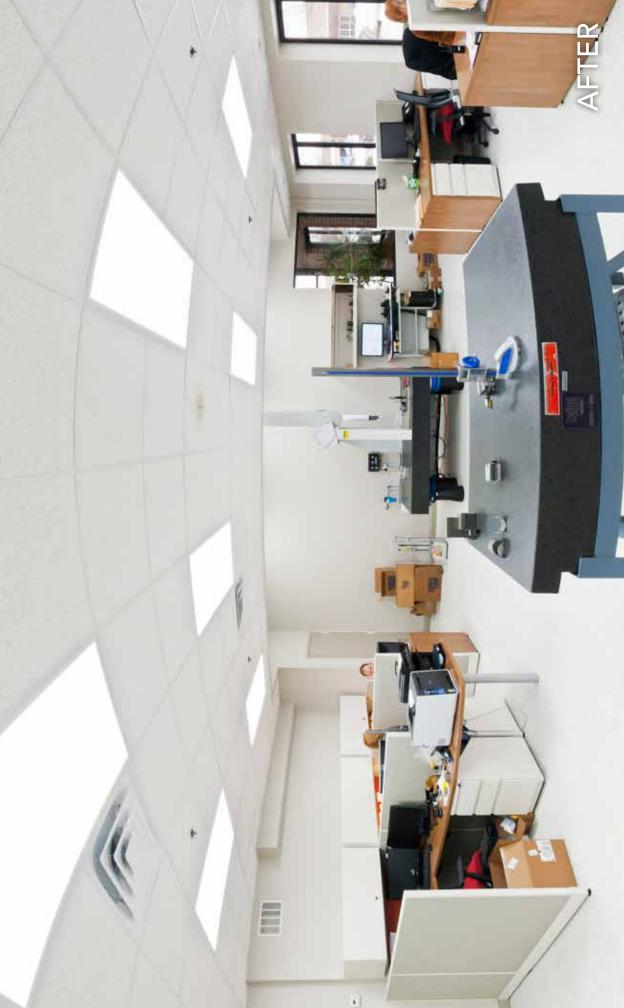

**SOLUTION:** Tenesis eliminated all the fluorescent fixtures and upgraded them to our 2'x4' LED Flat Panel fixtures to achieve the highest level of light quality.

"Our experience has been good using Tenesis.
We replaced florescent fixtures with LED ceiling panels and were impressed with the added light they supplied."