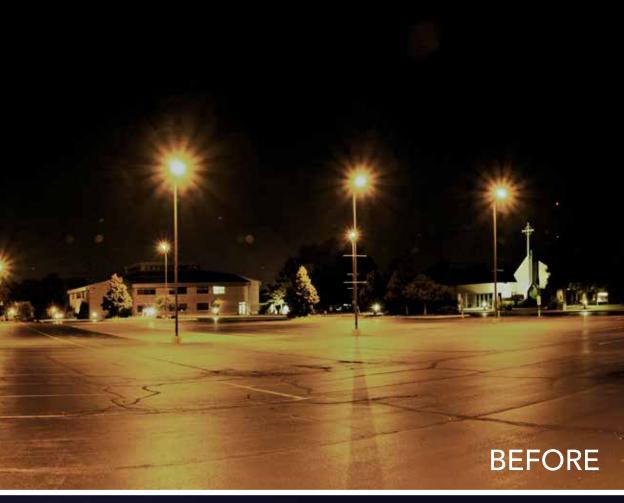

## PAYBACK 2.5 YEARS

80.2%

**CHALLENGE:** St isidore is one of the largest parishes in the Joliet Diocese and with such large overhead, they were looking to reduce their energy costs as much as possible. They decided to focus on all the exterior lighting and the gymnasium first to reach their goal.