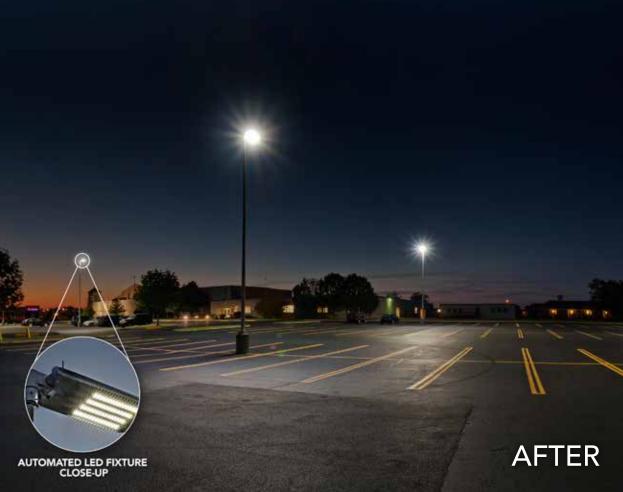

**SOLUTION:** Tenesis provided them new LED fixtures specifically manufactured for their application, maximizing light output and minimize energy consumption through a fully automated fixture control system. Now, the Parish can utilize on/off and dimming functions from the use of an office computer or smart phone.